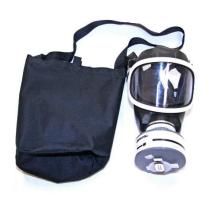

### **ADD ON PROTECTION GEAR:**

**RIOT HELMETS** 

**GAS MASKS AND FILTERS** 

**KEVLAR LINED PADDED GLOVES** 

PROTECTION FOOT WEAR

Complete Quality guaranteed Security Solutions for various applications. Please enquire for further information.