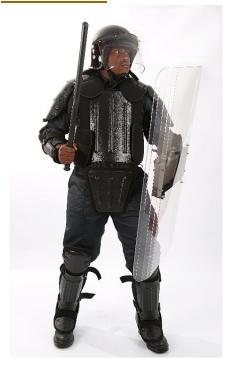

## **DELUXE SET:**

### **Application:**

Offering high impact protection against through missiles such as bottles, bricks and stones. Ideal use for Security contract companies and Law Enforcement Agencies.

### **General Specifications:**

- High impact ABS plastics with inflammable and shock-resistant characteristics
- Plastic parts are backed by a high-density cross-linked polyethylene with shock-absorbing and shock-resistant characteristics for extra protection
- Webbing and Velcro fasteners riveted to molding
- Adjustable fastening system for elasticity and comfortable fit for all sizes.