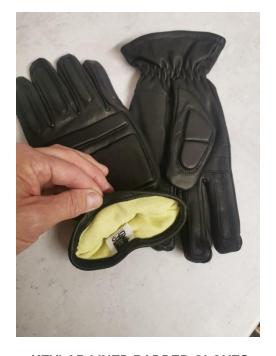

### **ADD ON PROTECTION GEAR:**

**RIOT HELMETS** 

**GAS MASKS AND FILTERS** 

**KEVLAR LINED PADDED GLOVES** 

PROTECTION FOOT WEAR

Complete Quality guaranteed Security Solutions for various applications. Please enquire for further information.