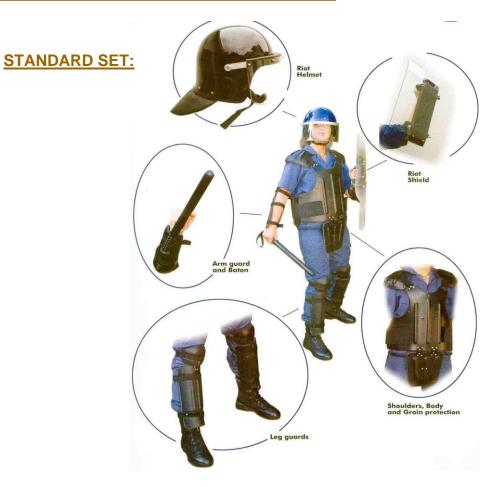

## **DELUXE SET:**

### **Application:**

Offering high impact protection against through missiles such as bottles, bricks and stones. Ideal use for Security contract companies and Law Enforcement Agencies.

### **General Specifications:**

- High impact ABS plastics with inflammable and shock-resistant characteristics
- Plastic parts are backed by a high-density cross-linked polyethylene with shock-absorbing and shock-resistant characteristics for extra protection
- Webbing and Velcro fasteners riveted to molding
- Adjustable fastening system for elasticity and comfortable fit for all sizes.