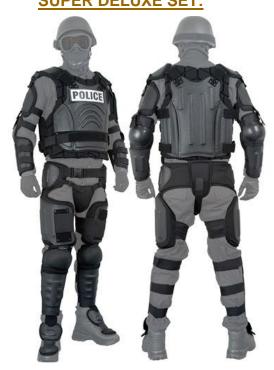

### **SUPER DELUXE SET:**

### **Application:**

Offering high impact protection against through missiles such as bottles, bricks and stones. Ideal use for Security contract companies and Law Enforcement Agencies.

### **General Specifications:**

- High impact ABS plastics with inflammable and shock-resistant characteristics
- Plastic parts are backed by a high-density cross-linked polyethylene with shock-absorbing and shock-resistant characteristics for extra protection
- Webbing and Velcro fasteners riveted to molding
- Adjustable fastening system for elasticity and comfortable fit for all sizes.